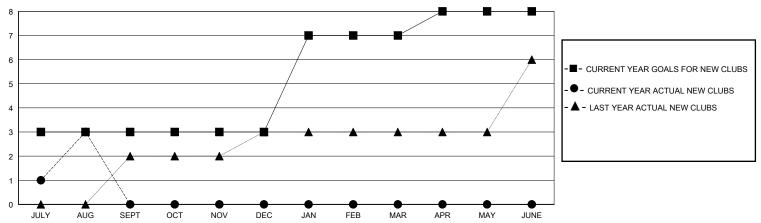

| 2             | JULY/AUG/SEPT         | 150                   | 202                     | 52                                                 |  |
| OCT/NOV/DEC           | 0             | 0         | 0             | OCT/NOV/DEC           | 0                     | 0                       | 0                                                  |  |
| JAN/FEB/MAR           | 4             | 0         | 0             | JAN/FEB/MAR           | 175                   | 0                       | 0                                                  |  |
| APR/MAY/JUNE          | 1             | 0         | 0             | APR/MAY/JUNE          | 50                    | 0                       | 0                                                  |  |

## GOALS AND ACTUAL NEW CLUBS CUMULATIVE



## GOALS AND ACTUAL MEMBERS CUMULATIVE



| DROPPED CLUBS: 2           |    | 36 CLUBS OF 73 ADDED 1 OR MORE | GENDER DISTRIBUTION        |                |       |
|----------------------------|----|--------------------------------|----------------------------|----------------|-------|
|                            |    | NEW MEMBERS                    | MALE                       | 2,019 (70.72%) |       |
|                            |    |                                | FEMALE                     | 836 (29.28%)   |       |
| DROPPED MEMBERS            |    |                                |                            | , ,            |       |
| DECEASED                   | 2  | CLICK HERE FOR CUMULATIVE      | TOTAL FAMILY UNIT MEMBERS  |                | 1,089 |
| CLUB CANCELLED 2