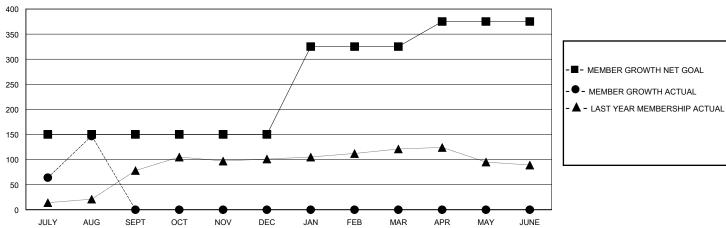

## GOALS AND ACTUAL MEMBERS CUMULATIVE

| DROPPED CLUBS: 2           |    | 36 CLUBS OF 73 ADDED 1 OR MORE | GENDER DISTRIBUTION        |                |       |
|----------------------------|----|--------------------------------|----------------------------|----------------|-------|
|                            |    | NEW MEMBERS                    | MALE                       | 2,019 (70.72%) |       |
|                            |    |                                | FEMALE                     | 836 (29.28%)   |       |
| DROPPED MEMBERS            |    |                                |                            | , ,            |       |
| DECEASED                   | 2  | CLICK HERE FOR CUMULATIVE      | TOTAL FAMILY UNIT MEMBERS  |                | 1,089 |
| CLUB CANCELLED 24 OTHER 26 |    | MEMBERSHIP DATA                | FAMILY MEMBERS PAYING HALF |                | 0.47  |
|                            |    |                                |                            |                | 617   |
| TOTAL                      | 52 |                                |                            |                |       |